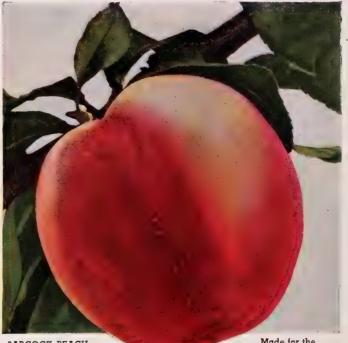

of the very finest of the early yellow Peaches. Very large, round fruits, colored rich red and golden yellow; marbled yellow flesh rayed with red at the pit and perfectly free from the stone. It has a rich flavor, pleasant aroma, tender flesh, and abundant juice. July.

George IV. A large, round, white freestone; skin creamy white, with red cheeks. Flesh white, juicy, and most exquisitely flavored. Late July.

Rochester. One of the older varieties, which during the past several years has been found to be remarkably profitable as a commercial Peach in certain sections of Southern California, particularly the Yucaipa district. Very large, highly colored yellow fruit, mottled red; firm, juicy and sweet. Bears exceptionally he a v y crops and has an unusually long ripening season. Late July.



BABCOCK PEACH

Made for the SouthernCalifornia Climate

# The C. O. Smith Peach

The same experimental work that produced the Babcock Peach has also produced another splendid new Peach named after one of its originators, C. O. Smith. It is also not subject to delayed foliation and will never fail to provide a large crop of beautiful Peaches every year in the mild wintered sections of the Southwest. It ripens a few days later than Babcock—from June 20th to July 20th. While it is too soft to be a commercial variety, it is larger tham Babcock and is a wonderful Peach for home use. Its richly flavored, juicy white flesh is delicious indeed for all home uses. See illustration at top of page. See prices at bottom of left-hand column.

# Hardy Deciduous Fruit Trees

#### The New Peach, Rio Oso